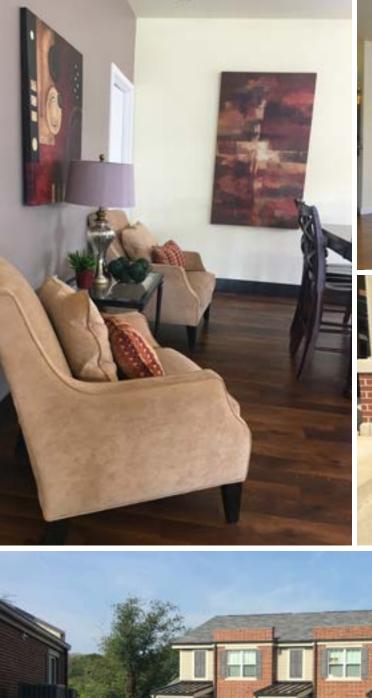

## You'll feel right at home!

Conveniently located near shopping and schools and situated alongside the Lion Civic Center and Park, Windfall Trace Apartments has the amenities that you will enjoy! Offering affordable 1, 2, 3, and 4 bedroom apartments and townhomes with large closets, washer/dryer connections, beautiful faux wood blinds, and abundant storage, it is easy to find a floor plan that will suit your needs! In addition, you will enjoy the Community Room with large tv, the community patio, the Business Center, and 24-hour emergency maintenance.

## Apartment Features

Faux Wood Blinds
Dishwasher
Storage Space Available
Fully Equipped Kitchen
Garages with select floor plans\*
On-Site Maintenance and Management
Full-size Washer/Dryer Rental Available
Full-size Washer/Dryer Connections
Fully Equipped Kitchen, Microwave & Range
Air Conditioning