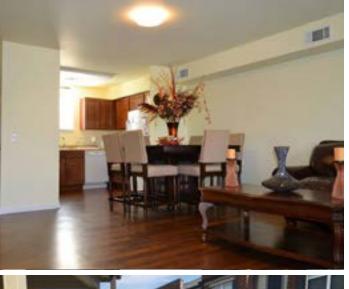

## You'll feel right at home!

Conveniently located near shopping and schools and situated alongside the Lion Civic Center and Park, Windfall Trace Apartments has the amenities that you will enjoy! Offering affordable 1, 2, 3, and 4 bedroom apartments and townhomes with large closets, washer/dryer connections, beautiful faux wood blinds, and abundant storage, it is easy to find a floor plan that will suit your needs! In addition, you will enjoy the Community Room with large tv, the community patio, the Business Center, and 24-hour emergency maintenance.

## Apartment Features

Faux Wood Blinds
Dishwasher
Storage Space Available
Fully Equipped Kitchen
Garages with select floor plans\*
On-Site Maintenance and Management
Full-size Washer/Dryer Rental Available
Full-size Washer/Dryer Connections
Fully Equipped Kitchen, Microwave & Range
Air Conditioning