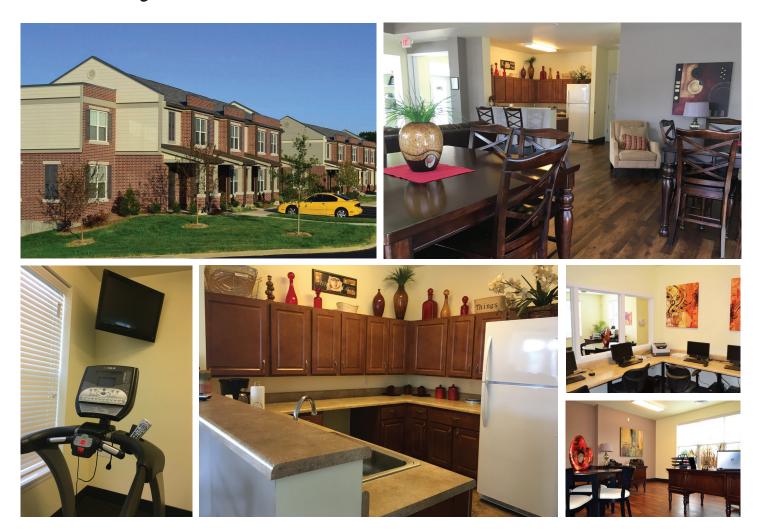

### **Community Amenities**

**CLUBHOUSE FITNESS CENTER** WHEELCHAIR ACCESSIBLE (ROOMS) STORAGE CLOSET ON PATIO

### **Apartment Home Features**

FAUX WOOD BLINDS DISHWASHER STORAGE SPACE AVAILABLE FULLY EQUIPPED KITCHEN GARAGES WITH SELECT FLOOR PLANS\* GARBAGE DISPOSAL COMMUNITY ROOM ON-SITE MAINTENANCE AND MANAGEMENT EXTERIOR SURVEILLANCE SYSTEM

**ON-SITE MAINTENANCE AND MANAGEMENT** FULL-SIZE WASHER/DRYER RENTAL AVAILABLE FULL-SIZE WASHER/DRYER CONNECTIONS FULLY EQUIPPED KITCHEN, MICROWAVE & RANGE **AIR CONDITIONING** 

\* Select Units